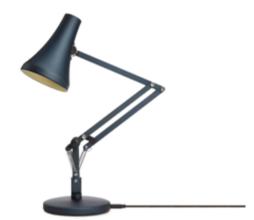

#### Product

Desk Lamp - Steel Blue & Grey Desk Lamp - Carbon Black Desk Lamp - Warm Silver & Blush

#### Description

Offspring of the ever-popular 1970's Model 90, the new 90 Mini Mini lamp has all the versatility and personality of an Anglepoise® wrapped up in its tiny form. At half the size of a standard desk lamp it fits just about anywhere you can think of: in your home, at your student digs, or right beside you as you work, relax or play.