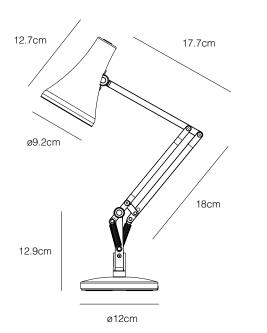

#### Dimensions

- Shade diameter: 9.2cm
- Shade height: 12.6cm
- Max reach: 52cm (from base to shade)
- Base diameter: 12cm
- Cable length: 150cm
- Lamp Packaging (L x W x H): 13.5cm x 14.5cm x 22.5cm
- Lamp Packaged Weight: 1.35kg