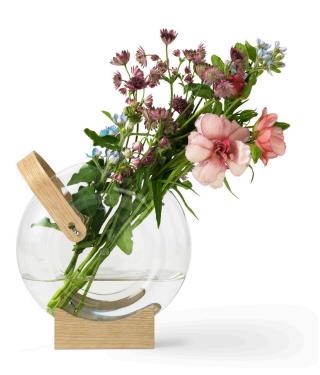

## by Eva Harlou

Handle Vase is designed by the Danish architect Eva Harlou. With the same original design language as the Double Bottle the Handle Vase offers an original yet functional way of arranging flowers and easily set a beautiful table.

The vase is hand blown in borosilicate glass and rests elegantly on a foot of FSC certified oak that allows to play with positioning of the flowers. The handle further allows the vase to hang in displays and decorative setups.

The oak wood is sustainably sourced from well-managed forests and thereby honouring the UN Sustainable Development Goals of protecting "Life on Land" (SDGs 15) and "Responsible Consumption and Production" (SDGs 12) and supporting "Partnership for the Goals" (SDGs 17). **Item no.** 90101 Handle Vase